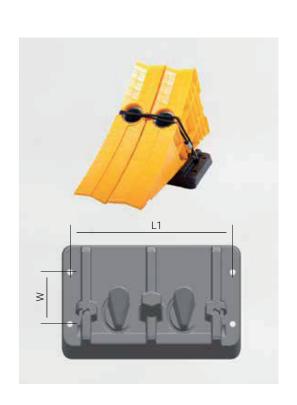

### Holder for two wheel chocks

The innovative holder carries 2 chocks at the same time. The holder is made of one piece of PP and is equipped with 2 elastic straps with hooks. Extremely light and easy to assemble.

| TT - number  | L1 (mm) | W (mm) |  |
|--------------|---------|--------|--|
| 0871 203.000 | 252     | 81     |  |