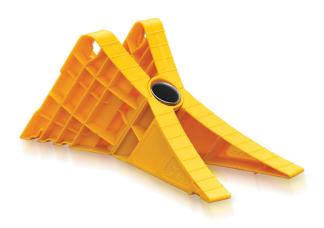

# A new generation of wheel chocks

In the folded state, it allows the storage of 2 wheel chocks in the same space, where usually only one traditional chock is stored, thus eliminating the need for a second holder.

## Less weight, more performance

Innovative plastic construction with a steel core that combines low weight and high performance.

#### Safety first

The wheel chock is TÜV certified and meets the mechanical standards DIN76051.

#### **Ecological**

40% lighter than traditional plastic wheel chock and their production requires 50% less plastic.

| TT - number  | L1 (mm) | W (mm) | W1 (mm) | Weight  |
|--------------|---------|--------|---------|---------|
| 0871 112.200 | 378     | 78     | 186     | 0,86 kg |
| 0871 112.100 | 454     | 82     | 210     | 1,20 kg |