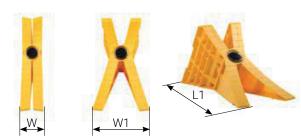

#### **Ecological**

40% lighter than traditional plastic wheel chock and their production requires 50% less plastic.

| TT - number  | L1 (mm) | W (mm) | W1 (mm) | Weight  |
|--------------|---------|--------|---------|---------|
| 0871 112.200 | 378     | 78     | 186     | 0,86 kg |
| 0871 112.100 | 454     | 82     | 210     | 1,20 kg |